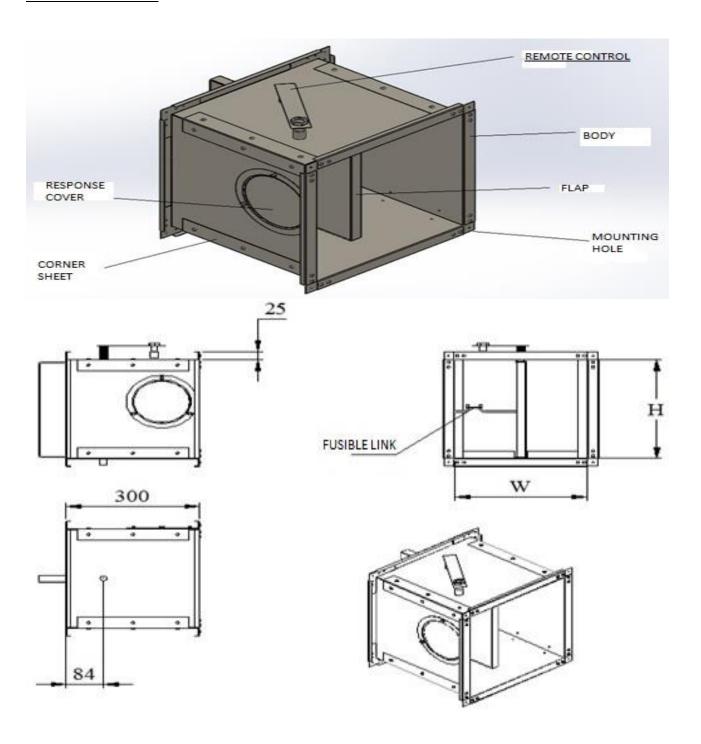

## FIRE DAMPERS - PRISMATIC- CKY-01A

**AREAS OF USE AND FEATURES:** CKY-01 / 01A it is used in Hvac systems to prevent fire transitions between locations in suction and blowing ducts. In general use, it is kept in an open position. It can be used as motorized and insured.

MATERIAL: CKY-01A Fire dampers body 1.2 mm. It is produced from galvanized plate by cold rivet method. blades are manufactured from 1.2 mm galvanized plate and 50kg / m3 rock wool filled and single wing. The wing is centered on the body by means of specially manufactured bushings. In the fused models, there is an intervention cover on the body. Fuse breaks automatically at 72 ° C

**INSTALLATION:** Bolted as standard.

**COATING:** Galvanized sheet metal

| CKY-01/01AFIRE DAMPERS PRISMATIC STANDARTD DIMENSIONS |                                                                                               |
|-------------------------------------------------------|-----------------------------------------------------------------------------------------------|
|                                                       |                                                                                               |
| W                                                     | 100 - 200 - 300 - 400 - 500 - 600 - 700 - 800 - 900 - 1000 - 1100 - 1200 - 1300 - 1400 - 1500 |
| Н                                                     | 100 - 200 - 300 - 400 - 500 - 600 - 700 - 800 - 900 - 1000                                    |